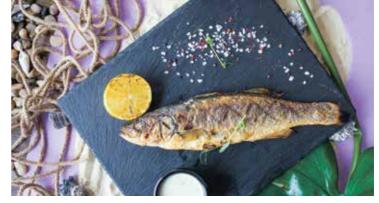

### ГРЕБЕШКИ С ПЮРЕ ИЗ ЦВЕТНОЙ КАПУСТЫ И КРЕМОМ ИЗ ИЗЮМА

SCALLOPS WITH CAULIFLOWER PUREE AND CREAM OF RAISINS

ДОРАДО С КИНОА И ТАРТАРОМ : ИЗ ОГУРЦА DORADO WITH QUINOA AND CUCUMBER TARTARE

ЛОСОСЬ ЗАПЕЧЕННЫЙ В ФОЛЬГЕ FOIL-BAKED SALMON