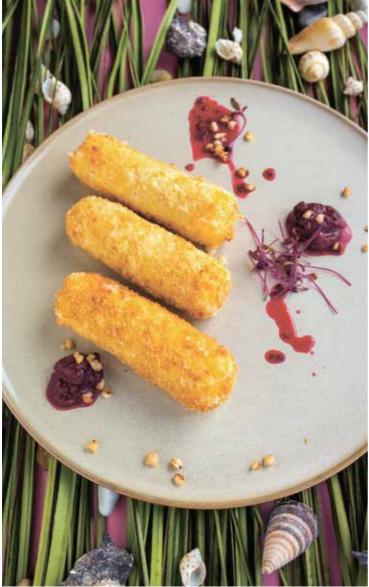

ОЛАДЬИ ИЗ ЦУКИНИ С ЛОСОСЕМ И СЛИВОЧНЫМ КРЕМ-СЫРОМ ZUCCHINI PANCAKES WITH SALMON AND CREAMY CREAM CHEESE

**ЖАРЕНЫЙ СЫР СУЛУГУНИ С ЯГОДНЫМ СОУСОМ** FRIED SULUGUNI CHEESE WITH BERRY SAUCE 320

**БАКЛАЖАН «ПАРМИДЖАНО»** EGGPLANT PARMESAN