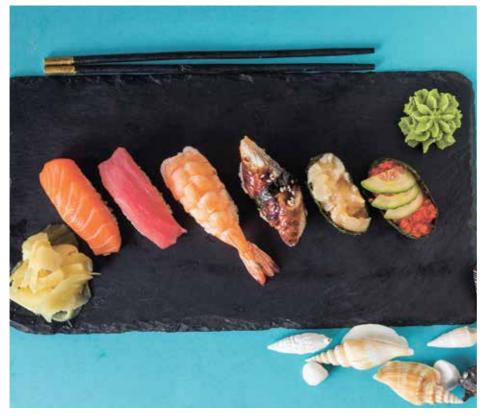

### СУШИ/ SUSHI

| KPEBETKA<br>SHRIMP                   | 140 |
|--------------------------------------|-----|
| <b>УГОРЬ</b><br>EEL                  | 190 |
| <b>ЛОСОСЬ</b><br>SALMON              | 150 |
| <b>ТУНЕЦ</b><br>TUNA                 | 160 |
| <b>ГРЕБЕШОК</b><br>SCALLOP           | 240 |
| С ИКРОЙ ТОБИКО<br>WITH CAVIAR TOBICO | 180 |

### ОСТРЫЕ СУШИ / SUSHI SPICY

| <b>НЕЖНЫЙ КРАБ</b><br>CRAB | 340 |
|----------------------------|-----|
| <b>УГОРЬ</b><br>Eel        | 180 |
| KPEBETKA<br>SHRIMP         | 160 |
| ЛОСОСЬ<br>SALMON           | 170 |
| <b>ТУНЕЦ</b><br>TUNA       | 130 |
| <b>ГРЕБЕШОК</b><br>SCALLOP | 240 |