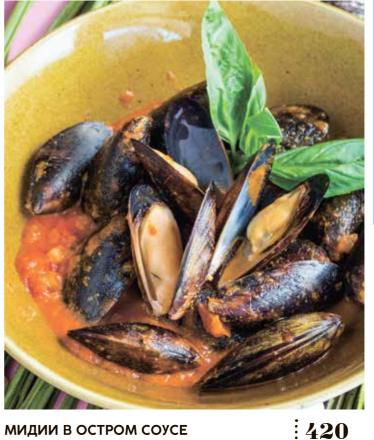

#### КРЕВЕТКИ В ИМБИРНО-ЧЕСНОЧНОМ СОУСЕ SHRIMPS IN A GINGER-GARLIC SAUCE

HOT

-930-

| МИДИИ В ОСТРОМ СОУСЕ<br>АРАБЬЯТТА | ••••• |
|-----------------------------------|-------|
| MUSSELS IN SPICY ARABIAN SAUCE    | :     |