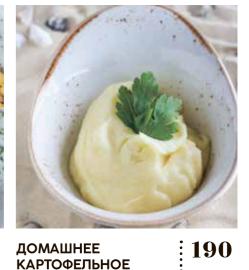

### ГАРНИРЫ GARNISHES .

| •ХЛЕБ /BREAD•                        |     |
|--------------------------------------|-----|
| ХЛЕБНАЯ КОРЗИНА/BREAD<br>BASKET      | 310 |
| БУЛОЧКА РЖАНАЯ/ RYE BUN              | 80  |
| БУЛОЧКА С ОТРУБЯМИ/ BUN WITH<br>BRAN | 80  |