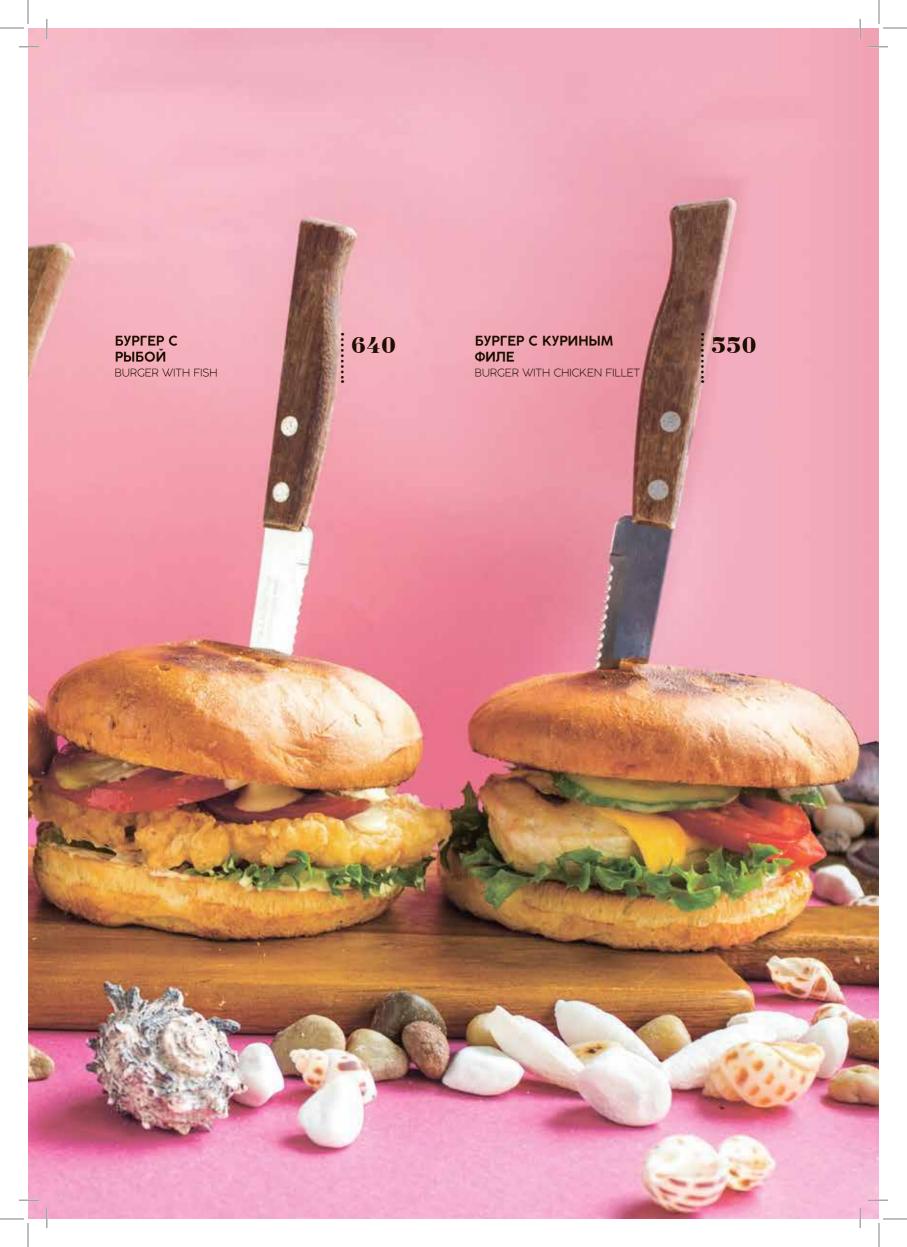

HI WITH SCALLOP          | 250 |
|--------------------------------------------------|-----|
| С КРАБОМ<br>BAKED SUSHI WITH CRAB                | 350 |
| <b>С КРЕВЕТКОЙ</b><br>BAKED SUSHI WITH SHRIMP    | 180 |
| C JOCOCEM<br>BAKED SUSHI WITH SALMON             | 180 |
| <b>С МЯСОМ МИДИЙ</b><br>BAKED SUSHI WITH MUSSELS | 180 |
| <b>C TYHLIOM</b><br>BAKED SUSHI WITH TUNA        | 180 |
| <b>C YFPEM</b><br>BAKED SUSHI WITH EEL           | 190 |



990

РОЛЛ ЗАПЕЧЕННЫЙ С КРАБОМ BAKED ROLL WITH CRAB





ОСТРЫЕ ЗАПЕЧЕННЫЙ С ЛОСОСЕМ BAKED SPICY ROLL WITH SALMON

550 РОЛЛ ЗАПЕЧЕННЫЙ С УГРЕМ BAKED ROLL WITH EEL



РОЛЛ С ЛОСОСЕМ ROLL WITH SALMON

-440-



РОЛЛ ФИЛАДЕЛЬФИЯ С УГРЕМ PHILADELPHIA ROLL WITH EEL 690



**РОЛЛ АВОКАДО С УГРЕМ** ROLL WITH AVOCADO AND EEL

660



# БУРГЕРЫ

• BURGERS •





### ДЕСЕРТЫ • DESSERTS •

#### ТАРТ СО СВЕЖЕЙ ГОЛУБИКОЙ TART WITH FRASH BLUEBERRIES

-440-



**НАПОЛЕОН С ПЕЧЕНЫМ ЯБЛОКОМ** NAPOLEON WITH BAKED APPLE



**ШОКОЛАДНЫЙ ТОРТ С ВИШНЕЙ** CHOCOLATE CAKE WITH CHERRY 380

ПРОСИМ ПРЕДУПРЕЖДАТЬ ВАШЕГО ОФИЦИАНТА О НАЛИЧИИ АЛЛЕРГИИ НА ЛЮБОЙ ИЗ ИНГРЕДИЕНТОВ БЛЮДА. ИЗОБРАЖЕНИЯ ЯВЛЯЮТСЯ ЧАСТЬЮ ХУДОЖЕСТВЕННОГО ОФОРМЛЕНИЯ РЕКЛАМЫ И МОГУТ НЕ СООТВЕТСТВОВАТЬ РЕКЛАМИРУЕМЫМ ПРОДУКТАМ.

....

380



МУСС МАНГО-МАРАКУЙЯ MOUSSE FROM MANGO AND PASSION FRUIT

日本 生きたい いたい ない たいかい





ЭКЛЕР ВАНИЛЬНЫЙ VANILLA ÉCLAIR

220 •



ΦΡΥΚΤΟΒΑЯ ΤΑΡΕЛΚΑ FRUIT PLATE

830 :::: 1160



мусс яблоко APPLE MOUSSE

440



ДОМАШНИЙ МЕДОВИК HOME HONEY CAKE



PLEASE INFORM YOUR WAITER ABOUT ANY ALLERGIES TO ANY OF THE INGREDIENTS. IMAGES ARE PART OF THE ARTISTIC DESIGN OF ADVERTISEM