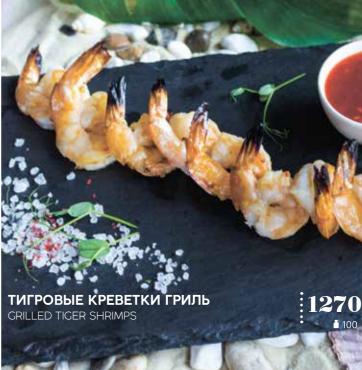

#### КРЕВЕТКИ В ИМБИРНО-ЧЕСНОЧНОМ СОУСЕ SHRIMPS IN A GINGER-GARLIC SAUCE

HOT

-930-

| МИДИИ В ОСТРОМ СОУСЕ<br>АРАБЬЯТТА | ••••• |
|-----------------------------------|-------|
| MUSSELS IN SPICY ARABIAN SAUCE    | :     |