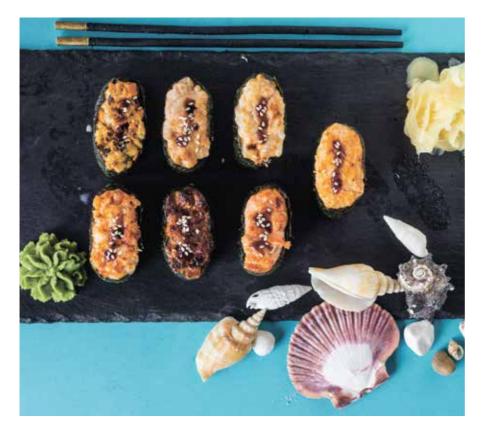

### ЗАПЕЧЕННЫЕ СУШИ / ВАКЕD **SUSHI**

| С ГРЕБЕШКОМ<br>BAKED SUSHI WITH SCALLOP          | 250 |
|--------------------------------------------------|-----|
| С КРАБОМ<br>BAKED SUSHI WITH CRAB                | 350 |
| <b>С КРЕВЕТКОЙ</b><br>BAKED SUSHI WITH SHRIMP    | 180 |
| C JOCOCEM<br>BAKED SUSHI WITH SALMON             | 180 |
| <b>С МЯСОМ МИДИЙ</b><br>BAKED SUSHI WITH MUSSELS | 180 |
| <b>C TYHLIOM</b><br>BAKED SUSHI WITH TUNA        | 180 |
| <b>C YFPEM</b><br>BAKED SUSHI WITH EEL           | 190 |