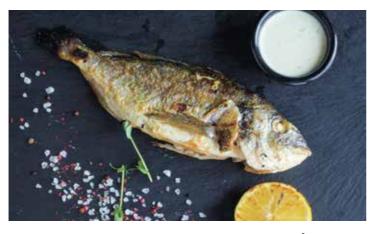

### ГРЕБЕШКИ С ПЮРЕ ИЗ ЦВЕТНОЙ КАПУСТЫ И КРЕМОМ ИЗ ИЗЮМА

SCALLOPS WITH CAULIFLOWER PUREE AND CREAM OF RAISINS

ДОРАДО С КИНОА И ТАРТАРОМ : ИЗ ОГУРЦА DORADO WITH QUINOA AND CUCUMBER TARTARE

ЛОСОСЬ ЗАПЕЧЕННЫЙ В ФОЛЬГЕ FOIL-BAKED SALMON