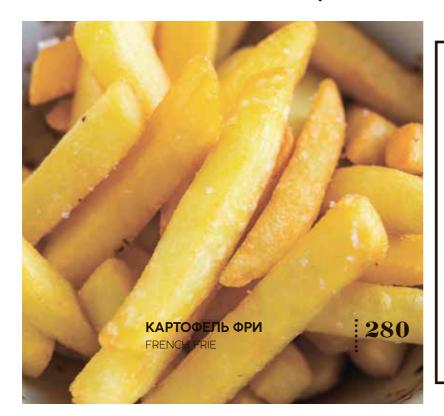

### СПАРЖА НА ГРИЛЕ ASPARAGUS ON THE GRILL

270

:

МИНИ КАРТОФЕЛЬ ОБЖАРЕННЫЙ В ТРАВАХ ВАВУ РОТАТОЕЅ ON HERBS

КАРТОФЕЛЬ ЖАРЕНЫЙ С ГРИБАМИ FRENCH POTATO

ПРОСИМ ПРЕДУПРЕЖДАТЬ ВАШЕГО ОФИЦИАНТА О НАЛИЧИИ АЛЛЕРГИИ НА ЛЮБОЙ ИЗ ИНГРЕДИЕНТОВ БЛЮДА. ИЗОБРАЖЕНИЯ ЯВЛЯЮТСЯ ЧАСТЬЮ ХУДОЖЕСТВЕННОГО ОФОРМЛЕНИЯ РЕКЛАМЫ И МОГУТ НЕ СООТВЕТСТВОВАТЬ РЕКЛАМИРУЕМЫМ ПРОДУКТАМ.