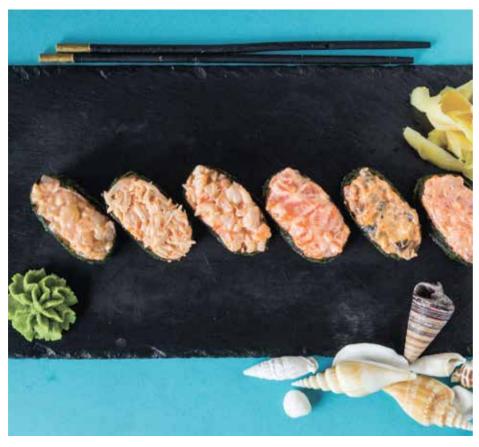

### ЗАПЕЧЕННЫЕ СУШИ / ВАКЕD **SUSHI**

| С ГРЕБЕШКОМ<br>BAKED SUSHI WITH SCALLOP          | 250 |
|--------------------------------------------------|-----|
| С КРАБОМ<br>BAKED SUSHI WITH CRAB                | 350 |
| <b>С КРЕВЕТКОЙ</b><br>BAKED SUSHI WITH SHRIMP    | 180 |
| C JOCOCEM<br>BAKED SUSHI WITH SALMON             | 180 |
| <b>С МЯСОМ МИДИЙ</b><br>BAKED SUSHI WITH MUSSELS | 180 |
| <b>C TYHLIOM</b><br>BAKED SUSHI WITH TUNA        | 180 |
| <b>C YFPEM</b><br>BAKED SUSHI WITH EEL           | 190 |