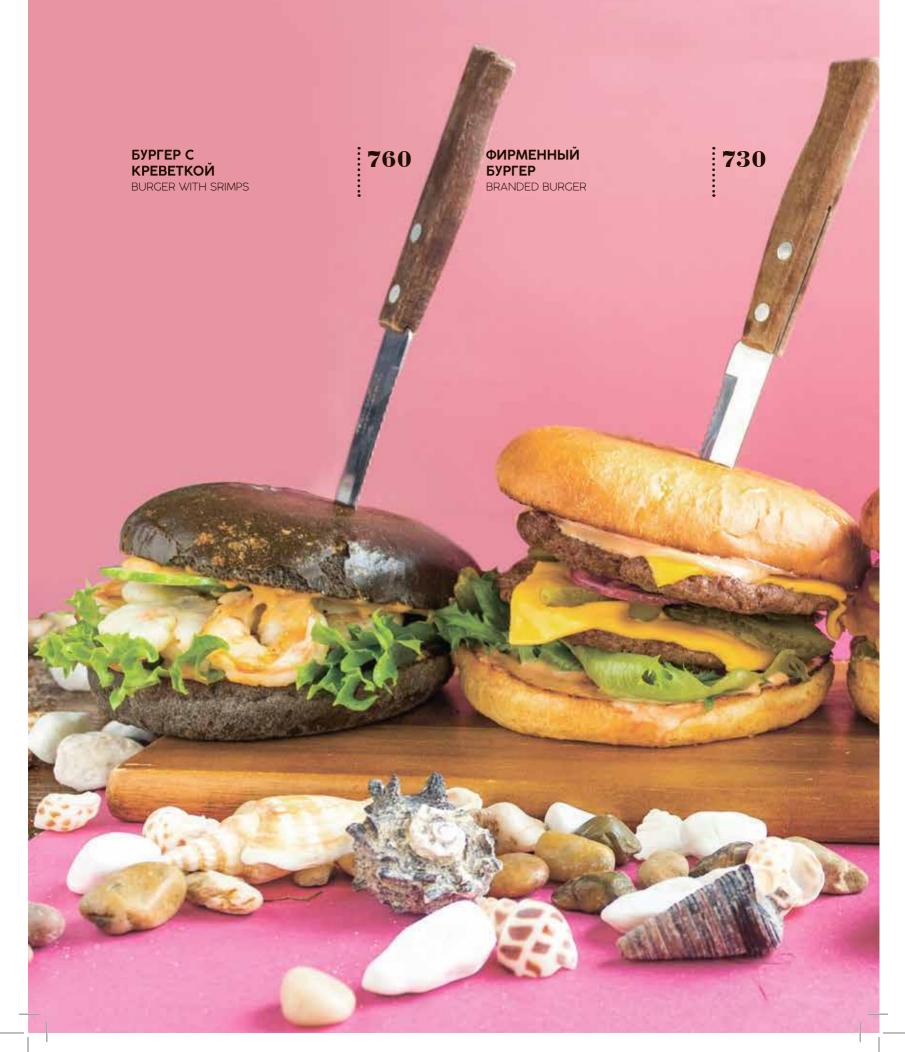

USHI WITH SCALLOP          | 250 |
|--------------------------------------------------|-----|
| С КРАБОМ<br>BAKED SUSHI WITH CRAB                | 350 |
| <b>С КРЕВЕТКОЙ</b><br>BAKED SUSHI WITH SHRIMP    | 180 |
| C JOCOCEM<br>BAKED SUSHI WITH SALMON             | 180 |
| <b>С МЯСОМ МИДИЙ</b><br>BAKED SUSHI WITH MUSSELS | 180 |
| <b>C TYHLIOM</b><br>BAKED SUSHI WITH TUNA        | 180 |
| <b>C YFPEM</b><br>BAKED SUSHI WITH EEL           | 190 |



990

РОЛЛ ЗАПЕЧЕННЫЙ С КРАБОМ BAKED ROLL WITH CRAB





ОСТРЫЕ ЗАПЕЧЕННЫЙ С ЛОСОСЕМ BAKED SPICY ROLL WITH SALMON

550 РОЛЛ ЗАПЕЧЕННЫЙ С УГРЕМ BAKED ROLL WITH EEL



РОЛЛ С ЛОСОСЕМ ROLL WITH SALMON

-440-



РОЛЛ ФИЛАДЕЛЬФИЯ С УГРЕМ PHILADELPHIA ROLL WITH EEL 690



**РОЛЛ АВОКАДО С УГРЕМ** ROLL WITH AVOCADO AND EEL

660



# БУРГЕРЫ

• BURGERS •





### ДЕСЕРТЫ • DESSERTS •

#### ТАРТ СО СВЕЖЕЙ ГОЛУБИКОЙ TART WITH FRASH BLUEBERRIES

-440-



**НАПОЛЕОН С ПЕЧЕНЫМ ЯБЛОКОМ** NAPOLEON WITH BAKED APPLE



**ШОКОЛАДНЫЙ ТОРТ С ВИШНЕЙ** CHOCOLATE CAKE WITH CHERRY 380

ПРОСИМ ПРЕДУПРЕЖДАТЬ ВАШЕГО ОФИЦИАНТА О НАЛИЧИИ АЛЛЕРГИИ НА ЛЮБОЙ ИЗ ИНГРЕДИЕНТОВ БЛЮДА. ИЗОБРАЖЕНИЯ ЯВЛЯЮТСЯ ЧАСТЬЮ ХУДОЖЕСТВЕННОГО ОФОРМЛЕНИЯ РЕКЛАМЫ И МОГУТ НЕ СООТВЕТСТВОВАТЬ РЕКЛАМИРУЕМЫМ ПРОДУКТАМ.

....

380



МУСС МАНГО-МАРАКУЙЯ MOUSSE FROM MANGO AND PASSION FRUIT

日本 生きたい いたい ない たいかい





ЭКЛЕР ВАНИЛЬНЫЙ VANILLA ÉCLAIR

220 •



ΦΡΥΚΤΟΒΑЯ ΤΑΡΕЛΚΑ FRUIT PLATE

830 :::: 1160



мусс яблоко APPLE MOUSSE

440



ДОМАШНИЙ МЕДОВИК HOME HONEY CAKE



PLEASE INFORM YOUR WAITER ABOUT ANY ALLERGIES TO ANY OF THE INGREDIENTS. IMAGES ARE PART OF THE ARTISTIC DESIGN OF ADVERTIS