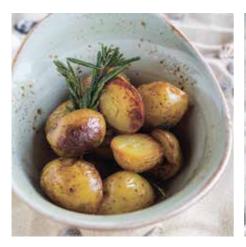

### СПАРЖА НА ГРИЛЕ ASPARAGUS ON THE GRILL

270

:

МИНИ КАРТОФЕЛЬ ОБЖАРЕННЫЙ В ТРАВАХ ВАВУ РОТАТОЕЅ ON HERBS

КАРТОФЕЛЬ ЖАРЕНЫЙ С ГРИБАМИ FRENCH POTATO

ПРОСИМ ПРЕДУПРЕЖДАТЬ ВАШЕГО ОФИЦИАНТА О НАЛИЧИИ АЛЛЕРГИИ НА ЛЮБОЙ ИЗ ИНГРЕДИЕНТОВ БЛЮДА. ИЗОБРАЖЕНИЯ ЯВЛЯЮТСЯ ЧАСТЬЮ ХУДОЖЕСТВЕННОГО ОФОРМЛЕНИЯ РЕКЛАМЫ И МОГУТ НЕ СООТВЕТСТВОВАТЬ РЕКЛАМИРУЕМЫМ ПРОДУКТАМ.