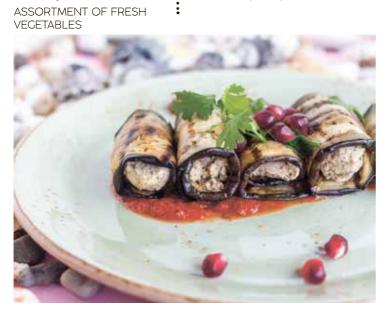

ОЛАДЬИ ИЗ ЦУКИНИ С ЛОСОСЕМ И СЛИВОЧНЫМ КРЕМ-СЫРОМ ZUCCHINI PANCAKES WITH SALMON AND CREAMY CREAM CHEESE

**ЖАРЕНЫЙ СЫР СУЛУГУНИ С ЯГОДНЫМ СОУСОМ** FRIED SULUGUNI CHEESE WITH BERRY SAUCE 320

**БАКЛАЖАН «ПАРМИДЖАНО»** EGGPLANT PARMESAN